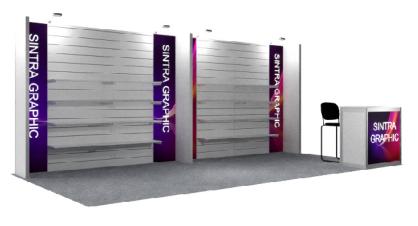

If exhibit material is shipped to the facility, the facility will turn it over to LVE for distribution to your booth. This will result in material handling and late charges from LVE in addition to facility charges.

Material Handling rates are round trip rates, there will be no additional handling fees at the show.

### **SHOWSITE RECEIVING - NOT AVAILABLE**

DO NOT SHIP YOUR MATERIALS TO THE FACILITY, THEY MAY BE REFUSED. ALL SHIPMENTS ARE TO BE SENT TO THE ADVANCE WAREHOUSE. SHIPMENTS RECEIVED AT SHOW SITE WILL BE CHARGED THE WAREHOUSE LATE SPECIAL HANDLING RATE.

### The Payment Authorization Form must be completed and submitted to LVE prior to shipping.

Note: Shipping to show site may cause a delay in getting your freight to your booth. Receiving is based on the time the driver arrives and the number of deliveries ahead of them. It is advised that you send your shipments in advance to the warehouse to receive them in a timely manner at the show.

### **BELLMAN**

Bellman and the transporting of any and all exhibit materials on a bellman cart will not be allowed. If this method of transporting exhibit materials is used, the exhibitor will be charged the minimum material handling rate of \$175.00 plus applicable fees.