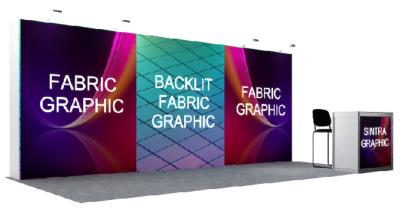

### RISE Health Conference & Expo 2025 Scottsdale

June 29 - July 1, 2025

Fairmont Scottsdale Princess - Palomino Ballroom

COMPANY NAME BOOTH #

**GRAPHICS & SIGNS** 

**DISCOUNT DEADLINE:** 

6/13/2025

LVE has the capabilities to provide you with the finest digital graphic reproduction available. Capabilities including four-color, photo-quality, high-resolution digital printing of virtually any size for banners, signage, exhibit graphics on a variety of substrates.

| STANDARD GRAPHIC SIZES Single-sided printing   | QTY | REC | SCOUNT<br>EIVED BY<br>13/2025 | E  | ANDARD<br>BEGINS<br>14/2025 | E  | ONSITE<br>BEGINS<br>27/2025 | TOTAL |
|------------------------------------------------|-----|-----|-------------------------------|----|-----------------------------|----|-----------------------------|-------|
| FOMECOR w/Easel Back 12" x 18"                 |     | \$  | 90.00                         | \$ | 117.00                      | \$ | 144.00                      |       |
| FOMECOR SIGN 22" x 28"                         |     | \$  | 104.00                        | \$ | 135.20                      | \$ | 166.40                      |       |
| FOMECOR SIGN 24" x 36"                         |     | \$  | 144.00                        | \$ | 187.20                      | \$ | 230.40                      |       |
| FOMECOR SIGN 28" x 44"                         |     | \$  | 206.00                        | \$ | 267.80                      | \$ | 329.60                      |       |
| FOMECOR SIGN w/Base 38" x 87"                  |     | \$  | 550.00                        | \$ | 715.00                      | \$ | 880.00                      |       |
| All maines listed above one on 2/45/1 FOR4FCOR |     |     |                               |    |                             |    |                             |       |

| MATERIAL (Per s/f) | DISCOUNT | STANDARD | ONSITE   | MATERIAL     | DISCOUNT | STANDARD | ONSITE   |  |
|--------------------|----------|----------|----------|--------------|----------|----------|----------|--|
| 1/4" PLEXIGLAS     | \$ 60.00 | \$ 72.00 | \$ 96.00 | 3mm PVC      | \$ 28.00 | \$ 36.00 | \$ 44.80 |  |
| 3/16" FOMECOR      | \$ 26.00 | \$ 34.00 | \$ 41.60 | 6mm PVC      | \$ 32.00 | \$ 40.00 | \$ 51.20 |  |
| VINYL BANNER       | \$ 20.00 | \$ 28.00 | \$ 40.00 | FLOOR DECALS | \$ 36.00 | \$ 44.00 | \$ 57.60 |  |