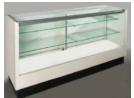

### **SHOWCASES**

HALF

**FULL** 

**TOWER** 

QUARTER

**CORNER HALF** 

**CORNER QUARTER** 

### **ALL UNITS COME STANDARD WITH FLORESCENT LIGHTING**

**ELECTRICAL OUTLET IS NOT INCLUDED** 

**FULL, HALF OR QUARTER VIEW MUST BE SELECTED BELOW** 

**AVAILABILITY ONSITE IS LIMITED** 

SEE-THROUGH WALL CASE

We reserve the right to substitute items of similar quality and value if necessary.

|             | ORDER ONLINE                                     |     | DISCOUNT    |                | ONSITE      |       |
|-------------|--------------------------------------------------|-----|-------------|----------------|-------------|-------|
|             | online.lvexpo.com                                | QTY | RECEIVED B  | BEGINS         | BEGINS      | TOTAL |
|             | Offilite.ivexpo.com                              |     | 6/13/2025   | 6/14/2025      | 6/27/2025   |       |
|             | FULL VIEW (ONLY AVAILABLE IN WHITE) 4' Wide      |     | \$ 672.98   | \$ \$ 874.87   | \$ 1,076.77 |       |
|             | FULL VIEW (ONLY AVAILABLE IN WHITE) 5' Wide      |     | \$ 742.5    | \$ 965.32      | \$ 1,188.08 |       |
|             | FULL VIEW (ONLY AVAILABLE IN WHITE) 6' Wide      |     | \$ 812.13   | \$ \$ 1,055.77 | \$ 1,299.41 |       |
|             | 4' Wide - WHITE Select View: HALF OR QUARTER     |     | \$ 672.98   | \$ \$ 874.88   | \$ 1,076.77 |       |
|             | 4' Wide - BLACK Select View: HALF OR QUARTER     |     | \$ 743.82   | \$ 966.97      | \$ 1,190.11 |       |
|             | 5' Wide - WHITE Select View: HALF OR QUARTER     |     | \$ 742.5    | \$ 965.32      | \$ 1,188.08 |       |
|             | 5' Wide - BLACK Select View: HALF OR QUARTER     |     | \$ 813.3    | 9 \$ 1,057.41  | \$ 1,301.42 |       |
| ۲۵.         | 6' Wide - WHITE Select View: HALF OR QUARTER     |     | \$ 812.1    | 3 \$ 1,055.77  | \$ 1,299.41 |       |
| SE          | 6' Wide - BLACK Select View: HALF OR QUARTER     |     | \$ 882.9    | 7 \$ 1,147.86  | \$ 1,412.75 |       |
| S           | TOWER 80"H x 20"W x 20"D - WHITE                 |     | \$ 695.7    | \$ 904.48      | \$ 1,113.20 |       |
| <b>&gt;</b> | TOWER 80"H x 20"W x 20"D - BLACK                 |     | \$ 779.24   | \$ 1,013.01    | \$ 1,246.78 |       |
| SHOWCASES   | WALL CASE 48" W x 84" H x 18" D - WHITE          |     | \$ 1,148.62 | \$ 1,493.21    | \$ 1,837.79 |       |
| S           | WALL CASE 48" W x 84" H x 18" D - BLACK          |     | \$ 1,232.13 | \$ 1,601.74    | \$ 1,971.38 |       |
|             | WALL CASE 60" W x 84" H x 18" D - WHITE          |     | \$ 1,218.20 | \$ 1,583.66    | \$ 1,949.12 |       |
|             | WALL CASE 60" W x 84" H x 18" D - BLACK          |     | \$ 1,301.69 | \$ 1,692.20    | \$ 2,082.70 |       |
|             | WALL CASE 70" W x 84" H x 18" D - WHITE          |     | \$ 1,287.7  | \$ 1,674.10    | \$ 2,060.43 |       |
|             | WALL CASE 70" W x 84" H x 18" D - BLACK          |     | \$ 1,370.60 | \$ 1,781.78    | \$ 2,192.96 |       |
|             | SEE-THROUGH WALL CASE 70" W x 84" H x 18"D WHITE |     | \$ 1,166.33 | \$ 1,516.23    | \$ 1,866.13 |       |
|             | SEE-THROUGH WALL CASE 70" W x 84" H x 18"D BLACK |     | \$ 1,249.82 | \$ 1,624.77    | \$ 1,999.71 |       |
|             | UPGRADED LED LIGHTIING                           |     | \$ 153.00   | \$ 198.98      | \$ 244.90   |       |
|             |                                                  |     |             |                |             |       |