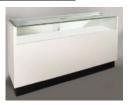

### **SHOWCASES**

HALF

**FULL** 

**TOWER** 

QUARTER

**CORNER HALF** 

**CORNER QUARTER** 

### **ALL UNITS COME STANDARD WITH FLORESCENT LIGHTING**

**ELECTRICAL OUTLET IS NOT INCLUDED** 

**FULL, HALF OR QUARTER VIEW MUST BE SELECTED BELOW** 

**AVAILABILITY ONSITE IS LIMITED** 

SEE-THROUGH WALL CASE

We reserve the right to substitute items of similar quality and value if necessary.

|             | ORDER ONLINE                                     |     | DISCOUNT    |                | ONSITE      |       |
|-------------|--------------------------------------------------|-----|-------------|----------------|-------------|-------|
|             | online.lvexpo.com                                | QTY | RECEIVED B  | BEGINS         | BEGINS      | TOTAL |
|             | Offilite.ivexpo.com                              |     | 6/13/2025   | 6/14/2025      | 6/27/2025   |       |
|             | FULL VIEW (ONLY AVAILABLE IN WHITE) 4' Wide      |     | \$ 672.98   | \$ \$ 874.87   | \$ 1,076.77 |       |
|             | FULL VIEW (ONLY AVAILABLE IN WHITE) 5' Wide      |     | \$ 742.5    | \$ 965.32      | \$ 1,188.08 |       |
|             | FULL VIEW (ONLY AVAILABLE IN WHITE) 6' Wide      |     | \$ 812.13   | \$ \$ 1,055.77 | \$ 1,299.41 |       |
|             | 4' Wide - WHITE Select View: HALF OR QUARTER     |     | \$ 672.98   | \$ \$ 874.88   | \$ 1,076.77 |       |
|             | 4' Wide - BLACK Select View: HALF OR QUARTER     |     | \$ 743.82   | \$ 966.97      | \$ 1,190.11 |       |
|             | 5' Wide - WHITE Select View: HALF OR QUARTER     |     | \$ 742.5    | \$ 965.32      | \$ 1,188.08 |       |
|             | 5' Wide - BLACK Select View: HALF OR QUARTER     |     | \$ 813.3    | 9 \$ 1,057.41  | \$ 1,301.42 |       |
| ۲۵.         | 6' Wide - WHITE Select View: HALF OR QUARTER     |     | \$ 812.1    | 3 \$ 1,055.77  | \$ 1,299.41 |       |
| SE          | 6' Wide - BLACK Select View: HALF OR QUARTER     |     | \$ 882.9    | 7 \$ 1,147.86  | \$ 1,412.75 |       |
| S           | TOWER 80"H x 20"W x 20"D - WHITE                 |     | \$ 695.7    | \$ 904.48      | \$ 1,113.20 |       |
| <b>&gt;</b> | TOWER 80"H x 20"W x 20"D - BLACK                 |     | \$ 779.24   | \$ 1,013.01    | \$ 1,246.78 |       |
| SHOWCASES   | WALL CASE 48" W x 84" H x 18" D - WHITE          |     | \$ 1,148.62 | \$ 1,493.21    | \$ 1,837.79 |       |
| S           | WALL CASE 48" W x 84" H x 18" D - BLACK          |     | \$ 1,232.13 | \$ 1,601.74    | \$ 1,971.38 |       |
|             | WALL CASE 60" W x 84" H x 18" D - WHITE          |     | \$ 1,218.20 | \$ 1,583.66    | \$ 1,949.12 |       |
|             | WALL CASE 60" W x 84" H x 18" D - BLACK          |     | \$ 1,301.69 | \$ 1,692.20    | \$ 2,082.70 |       |
|             | WALL CASE 70" W x 84" H x 18" D - WHITE          |     | \$ 1,287.7  | \$ 1,674.10    | \$ 2,060.43 |       |
|             | WALL CASE 70" W x 84" H x 18" D - BLACK          |     | \$ 1,370.60 | \$ 1,781.78    | \$ 2,192.96 |       |
|             | SEE-THROUGH WALL CASE 70" W x 84" H x 18"D WHITE |     | \$ 1,166.33 | \$ 1,516.23    | \$ 1,866.13 |       |
|             | SEE-THROUGH WALL CASE 70" W x 84" H x 18"D BLACK |     | \$ 1,249.82 | \$ 1,624.77    | \$ 1,999.71 |       |
|             | UPGRADED LED LIGHTIING                           |     | \$ 153.00   | \$ 198.98      | \$ 244.90   |       |
|             |                                                  |     |             |                |             |       |