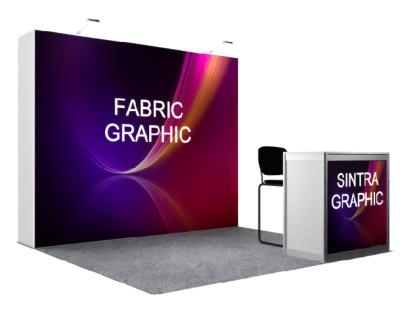

### RISE Health Conference & Expo 2025 Scottsdale

June 29 - July 1, 2025

Fairmont Scottsdale Princess - Palomino Ballroom

COMPANY NAME BOOTH #

**GRAPHICS & SIGNS** 

**DISCOUNT DEADLINE:** 

6/13/2025

LVE has the capabilities to provide you with the finest digital graphic reproduction available. Capabilities including four-color, photo-quality, high-resolution digital printing of virtually any size for banners, signage, exhibit graphics on a variety of substrates.

| STANDARD GRAPHIC SIZES Single-sided printing   | QTY | REC | SCOUNT<br>EIVED BY<br>13/2025 | E  | ANDARD<br>BEGINS<br>14/2025 | E  | ONSITE<br>BEGINS<br>27/2025 | TOTAL |
|------------------------------------------------|-----|-----|-------------------------------|----|-----------------------------|----|-----------------------------|-------|
| FOMECOR w/Easel Back 12" x 18"                 |     | \$  | 90.00                         | \$ | 117.00                      | \$ | 144.00                      |       |
| FOMECOR SIGN 22" x 28"                         |     | \$  | 104.00                        | \$ | 135.20                      | \$ | 166.40                      |       |
| FOMECOR SIGN 24" x 36"                         |     | \$  | 144.00                        | \$ | 187.20                      | \$ | 230.40                      |       |
| FOMECOR SIGN 28" x 44"                         |     | \$  | 206.00                        | \$ | 267.80                      | \$ | 329.60                      |       |
| FOMECOR SIGN w/Base 38" x 87"                  |     | \$  | 550.00                        | \$ | 715.00                      | \$ | 880.00                      |       |
| All maines listed above one on 2/45/1 FOR4FCOR |     |     |                               |    |                             |    |                             |       |

| MATERIAL (Per s/f) | DISCOUNT | STANDARD | ONSITE   | MATERIAL     | DISCOUNT | STANDARD | ONSITE   |  |
|--------------------|----------|----------|----------|--------------|----------|----------|----------|--|
| 1/4" PLEXIGLAS     | \$ 60.00 | \$ 72.00 | \$ 96.00 | 3mm PVC      | \$ 28.00 | \$ 36.00 | \$ 44.80 |  |
| 3/16" FOMECOR      | \$ 26.00 | \$ 34.00 | \$ 41.60 | 6mm PVC      | \$ 32.00 | \$ 40.00 | \$ 51.20 |  |
| VINYL BANNER       | \$ 20.00 | \$ 28.00 | \$ 40.00 | FLOOR DECALS | \$ 36.00 | \$ 44.00 | \$ 57.60 |  |