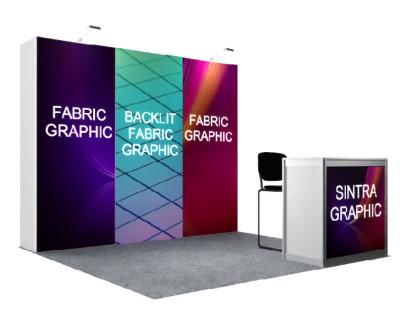

### RISE Health Conference & Expo 2025 Scottsdale

June 29 - July 1, 2025

Fairmont Scottsdale Princess - Palomino Ballroom

COMPANY NAME BOOTH #

**GRAPHICS & SIGNS** 

**DISCOUNT DEADLINE:** 

6/13/2025

LVE has the capabilities to provide you with the finest digital graphic reproduction available. Capabilities including four-color, photo-quality, high-resolution digital printing of virtually any size for banners, signage, exhibit graphics on a variety of substrates.

| STANDARD GRAPHIC SIZES Single-sided printing   | QTY | REC | SCOUNT<br>EIVED BY<br>13/2025 | E  | ANDARD<br>BEGINS<br>14/2025 | E  | ONSITE<br>BEGINS<br>27/2025 | TOTAL |
|------------------------------------------------|-----|-----|-------------------------------|----|-----------------------------|----|-----------------------------|-------|
| FOMECOR w/Easel Back 12" x 18"                 |     | \$  | 90.00                         | \$ | 117.00                      | \$ | 144.00                      |       |
| FOMECOR SIGN 22" x 28"                         |     | \$  | 104.00                        | \$ | 135.20                      | \$ | 166.40                      |       |
| FOMECOR SIGN 24" x 36"                         |     | \$  | 144.00                        | \$ | 187.20                      | \$ | 230.40                      |       |
| FOMECOR SIGN 28" x 44"                         |     | \$  | 206.00                        | \$ | 267.80                      | \$ | 329.60                      |       |
| FOMECOR SIGN w/Base 38" x 87"                  |     | \$  | 550.00                        | \$ | 715.00                      | \$ | 880.00                      |       |
| All maines listed above one on 2/45/1 FOR4FCOR |     |     |                               |    |                             |    |                             |       |

| MATERIAL (Per s/f) | DISCOUNT | STANDARD | ONSITE   | MATERIAL     | DISCOUNT | STANDARD | ONSITE   |  |
|--------------------|----------|----------|----------|--------------|----------|----------|----------|--|
| 1/4" PLEXIGLAS     | \$ 60.00 | \$ 72.00 | \$ 96.00 | 3mm PVC      | \$ 28.00 | \$ 36.00 | \$ 44.80 |  |
| 3/16" FOMECOR      | \$ 26.00 | \$ 34.00 | \$ 41.60 | 6mm PVC      | \$ 32.00 | \$ 40.00 | \$ 51.20 |  |
| VINYL BANNER       | \$ 20.00 | \$ 28.00 | \$ 40.00 | FLOOR DECALS | \$ 36.00 | \$ 44.00 | \$ 57.60 |  |