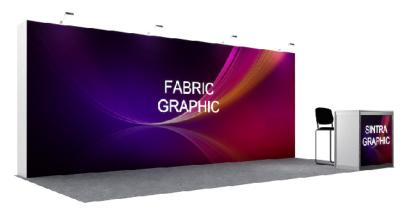

### RISE Health Conference & Expo 2025 Scottsdale

June 29 - July 1, 2025

Fairmont Scottsdale Princess - Palomino Ballroom

COMPANY NAME BOOTH #

**GRAPHICS & SIGNS** 

**DISCOUNT DEADLINE:** 

6/13/2025

LVE has the capabilities to provide you with the finest digital graphic reproduction available. Capabilities including four-color, photo-quality, high-resolution digital printing of virtually any size for banners, signage, exhibit graphics on a variety of substrates.

| STANDARD GRAPHIC SIZES Single-sided printing   | QTY | REC | SCOUNT<br>EIVED BY<br>13/2025 | E  | ANDARD<br>BEGINS<br>14/2025 | E  | ONSITE<br>BEGINS<br>27/2025 | TOTAL |
|------------------------------------------------|-----|-----|-------------------------------|----|-----------------------------|----|-----------------------------|-------|
| FOMECOR w/Easel Back 12" x 18"                 |     | \$  | 90.00                         | \$ | 117.00                      | \$ | 144.00                      |       |
| FOMECOR SIGN 22" x 28"                         |     | \$  | 104.00                        | \$ | 135.20                      | \$ | 166.40                      |       |
| FOMECOR SIGN 24" x 36"                         |     | \$  | 144.00                        | \$ | 187.20                      | \$ | 230.40                      |       |
| FOMECOR SIGN 28" x 44"                         |     | \$  | 206.00                        | \$ | 267.80                      | \$ | 329.60                      |       |
| FOMECOR SIGN w/Base 38" x 87"                  |     | \$  | 550.00                        | \$ | 715.00                      | \$ | 880.00                      |       |
| All maines listed above one on 2/45/1 FOR4FCOR |     |     |                               |    |                             |    |                             |       |

| MATERIAL (Per s/f) | DISCOUNT | STANDARD | ONSITE   | MATERIAL     | DISCOUNT | STANDARD | ONSITE   |  |
|--------------------|----------|----------|----------|--------------|----------|----------|----------|--|
| 1/4" PLEXIGLAS     | \$ 60.00 | \$ 72.00 | \$ 96.00 | 3mm PVC      | \$ 28.00 | \$ 36.00 | \$ 44.80 |  |
| 3/16" FOMECOR      | \$ 26.00 | \$ 34.00 | \$ 41.60 | 6mm PVC      | \$ 32.00 | \$ 40.00 | \$ 51.20 |  |
| VINYL BANNER       | \$ 20.00 | \$ 28.00 | \$ 40.00 | FLOOR DECALS | \$ 36.00 | \$ 44.00 | \$ 57.60 |  |