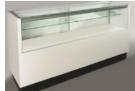

### **SHOWCASES**

HALF

**FULL** 

**TOWER** 

QUARTER

**CORNER HALF** 

**CORNER QUARTER** 

### **ALL UNITS COME STANDARD WITH FLORESCENT LIGHTING**

**ELECTRICAL OUTLET IS NOT INCLUDED** 

**FULL, HALF OR QUARTER VIEW MUST BE SELECTED BELOW** 

**AVAILABILITY ONSITE IS LIMITED** 

SEE-THROUGH WALL CASE

We reserve the right to substitute items of similar quality and value if necessary.

|             | ORDER ONLINE                                     |     | DISCOUNT    |                | ONSITE      |       |
|-------------|--------------------------------------------------|-----|-------------|----------------|-------------|-------|
|             | online.lvexpo.com                                | QTY | RECEIVED B  | BEGINS         | BEGINS      | TOTAL |
|             | Offilite.ivexpo.com                              |     | 6/13/2025   | 6/14/2025      | 6/27/2025   |       |
|             | FULL VIEW (ONLY AVAILABLE IN WHITE) 4' Wide      |     | \$ 672.98   | \$ \$ 874.87   | \$ 1,076.77 |       |
|             | FULL VIEW (ONLY AVAILABLE IN WHITE) 5' Wide      |     | \$ 742.5    | \$ 965.32      | \$ 1,188.08 |       |
|             | FULL VIEW (ONLY AVAILABLE IN WHITE) 6' Wide      |     | \$ 812.13   | \$ \$ 1,055.77 | \$ 1,299.41 |       |
|             | 4' Wide - WHITE Select View: HALF OR QUARTER     |     | \$ 672.98   | \$ \$ 874.88   | \$ 1,076.77 |       |
|             | 4' Wide - BLACK Select View: HALF OR QUARTER     |     | \$ 743.82   | \$ 966.97      | \$ 1,190.11 |       |
|             | 5' Wide - WHITE Select View: HALF OR QUARTER     |     | \$ 742.5    | \$ 965.32      | \$ 1,188.08 |       |
|             | 5' Wide - BLACK Select View: HALF OR QUARTER     |     | \$ 813.3    | 9 \$ 1,057.41  | \$ 1,301.42 |       |
| ۲۵.         | 6' Wide - WHITE Select View: HALF OR QUARTER     |     | \$ 812.1    | 3 \$ 1,055.77  | \$ 1,299.41 |       |
| SE          | 6' Wide - BLACK Select View: HALF OR QUARTER     |     | \$ 882.9    | 7 \$ 1,147.86  | \$ 1,412.75 |       |
| S           | TOWER 80"H x 20"W x 20"D - WHITE                 |     | \$ 695.7    | \$ 904.48      | \$ 1,113.20 |       |
| <b>&gt;</b> | TOWER 80"H x 20"W x 20"D - BLACK                 |     | \$ 779.24   | \$ 1,013.01    | \$ 1,246.78 |       |
| SHOWCASES   | WALL CASE 48" W x 84" H x 18" D - WHITE          |     | \$ 1,148.62 | \$ 1,493.21    | \$ 1,837.79 |       |
| S           | WALL CASE 48" W x 84" H x 18" D - BLACK          |     | \$ 1,232.13 | \$ 1,601.74    | \$ 1,971.38 |       |
|             | WALL CASE 60" W x 84" H x 18" D - WHITE          |     | \$ 1,218.20 | \$ 1,583.66    | \$ 1,949.12 |       |
|             | WALL CASE 60" W x 84" H x 18" D - BLACK          |     | \$ 1,301.69 | \$ 1,692.20    | \$ 2,082.70 |       |
|             | WALL CASE 70" W x 84" H x 18" D - WHITE          |     | \$ 1,287.7  | \$ 1,674.10    | \$ 2,060.43 |       |
|             | WALL CASE 70" W x 84" H x 18" D - BLACK          |     | \$ 1,370.60 | \$ 1,781.78    | \$ 2,192.96 |       |
|             | SEE-THROUGH WALL CASE 70" W x 84" H x 18"D WHITE |     | \$ 1,166.33 | \$ 1,516.23    | \$ 1,866.13 |       |
|             | SEE-THROUGH WALL CASE 70" W x 84" H x 18"D BLACK |     | \$ 1,249.82 | \$ 1,624.77    | \$ 1,999.71 |       |
|             | UPGRADED LED LIGHTIING                           |     | \$ 153.00   | \$ 198.98      | \$ 244.90   |       |
|             |                                                  |     |             |                |             |       |