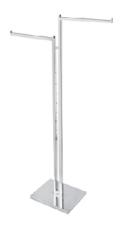

| RI          | SE Health Co                          | onference & Expo 202                     | 5 Scottsdale |        |              |      |              |        | June 29 - July 1, 2025 |                   |  |  |
|-------------|---------------------------------------|------------------------------------------|--------------|--------|--------------|------|--------------|--------|------------------------|-------------------|--|--|
|             |                                       |                                          |              |        |              |      |              | ottsda |                        | Palomino Ballroom |  |  |
| CO          | MPANY NAME                            |                                          | A CCECC      | ·ODI   | EC           |      | BOOTH #      |        | BOOTH#                 |                   |  |  |
|             |                                       |                                          | ACCESS       |        | SCOUNT       | ST   | ANDARD       |        | ONSITE                 |                   |  |  |
|             |                                       | ER ONLINE                                | QTY          |        | EIVED BY     |      | BEGINS       |        | BEGINS                 | TOTAL             |  |  |
|             | oraer.                                | lvexpo.com                               | ,            |        | L3/2025      | 6/1  | 14/2025      | 6/2    | 27/2025                |                   |  |  |
|             | WASTEBASKET                           |                                          |              | \$     | 31.50        | \$   | 44.10        | \$     | 50.40                  |                   |  |  |
|             | EASEL                                 |                                          |              | \$     | 69.00        | \$   | 89.70        | \$     | 110.40                 |                   |  |  |
|             | BAG RACK                              |                                          |              | \$     | 130.00       | \$   | 182.00       | \$     | 208.00                 |                   |  |  |
|             | GARMENT RAC                           | CK                                       |              | \$     | 175.00       | \$   | 245.00       | \$     | 280.00                 |                   |  |  |
|             | WATERFALL CL                          | OTHING RACK 4 - ARM                      |              | \$     | 116.15       | \$   | 151.00       | \$     | 185.84                 |                   |  |  |
| ES          | LITERATURE RA                         | ACK (FREE STANDING)                      |              | \$     | 164.45       | \$   | 212.75       | \$     | 263.12                 |                   |  |  |
| ACCESSORIES | SIGN HOLDER 2                         | 22" x 28"                                |              | \$     | 107.53       | \$   | 139.79       | \$     | 172.05                 |                   |  |  |
| CES         | TACKBOARD 4'                          | x 6' VERTICAL                            |              | \$     | 230.00       | \$   | 299.00       | \$     | 368.00                 |                   |  |  |
| AC          | TACKBOARD 6'                          | x 4' HORIZONTAL                          |              | \$     | 230.00       | \$   | 299.00       | \$     | 368.00                 |                   |  |  |
|             | GRID 2' x 8'                          |                                          |              | \$     | 245.00       | \$   | 343.00       | \$     | 392.00                 |                   |  |  |
|             | GRID 2' x 8' WI                       | TH LEGS                                  |              | \$     | 285.00       | \$   | 399.00       | \$     | 456.00                 |                   |  |  |
|             | 18" WATERFAL                          | L ARM FOR GRID                           |              | \$     | 52.00        | \$   | 67.60        | \$     | 83.20                  |                   |  |  |
|             | GRID HOOKS (CH                        | IOOSE SIZE BELOW)                        |              | \$     | 12.00        | \$   | 15.60        | \$     | 19.20                  |                   |  |  |
|             | □ 2"                                  | 6" 8"                                    |              | ٩      | 12.00        | φ    | 15.60        | ٩      | 19.20                  |                   |  |  |
|             | 8' HIGH DRAPE*                        | PER LN. FT. AT 10' INCREMENTS            | FT           | \$     | 22.00        | \$   | 28.60        | \$     | 35.20                  |                   |  |  |
|             | 8' UPRIGHT POLE                       | E W/BASE (NO DRAPE)                      |              | \$     | 40.00        | \$   | 52.00        | \$     | 64.00                  |                   |  |  |
|             | 12' - 16' UPRIGH                      | T POLE W/BASE (NO DRAPE)                 |              | \$     | 75.00        | \$   | 97.50        | \$     | 64.00                  |                   |  |  |
|             | 6' - 10' TELESCOF                     | PIC ROD (NO DRAPE)                       |              | \$     | 29.90        | \$   | 38.87        | \$     | 47.84                  |                   |  |  |
|             | ZIP STANCHIONS                        | (TENSA BARRIERS) Min. Order 2            |              | \$     | 90.00        | \$   | 117.00       | \$     | 144.00                 |                   |  |  |
|             | ECT DRAPE COLOR - r will be provided. | If no drape color is selected, the desig | nated show   | ′      | Silver       |      | Black        |        | White                  |                   |  |  |
|             |                                       | CAI                                      | NCELLATI     | ON P   | OLICY        |      |              |        |                        |                   |  |  |
|             |                                       | The Payment Authorizatio                 | n Form n     | nust l | be submitt   | ed w | vith this or | der.   |                        |                   |  |  |
|             | Damage to rer                         | ntal items outside of normal we          | ear and te   | ear co | ould result  | in e | xhibitor ch  | arge   | s for repla            | cement.           |  |  |
|             | Items                                 | cancelled after the discount de          | eadline do   | ate u  | vill be char | ged  | at 50% of    | orde   | red price.             |                   |  |  |
|             | No cr                                 | edit will be given after close of        | event on     | iten   | ns or servio | es o | rdered but   | not    | received.              |                   |  |  |