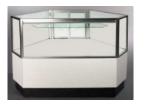

### **SHOWCASES**

HALF

**FULL** 

**TOWER** 

QUARTER

**CORNER HALF** 

**CORNER QUARTER** 

### **ALL UNITS COME STANDARD WITH FLORESCENT LIGHTING**

**ELECTRICAL OUTLET IS NOT INCLUDED** 

**FULL, HALF OR QUARTER VIEW MUST BE SELECTED BELOW** 

**AVAILABILITY ONSITE IS LIMITED** 

SEE-THROUGH WALL CASE

We reserve the right to substitute items of similar quality and value if necessary.

|             | ORDER ONLINE                                     |     | DISCOUNT    |                | ONSITE      |       |
|-------------|--------------------------------------------------|-----|-------------|----------------|-------------|-------|
|             | online.lvexpo.com                                | QTY | RECEIVED B  | BEGINS         | BEGINS      | TOTAL |
|             | Offilite.ivexpo.com                              |     | 6/13/2025   | 6/14/2025      | 6/27/2025   |       |
|             | FULL VIEW (ONLY AVAILABLE IN WHITE) 4' Wide      |     | \$ 672.98   | \$ \$ 874.87   | \$ 1,076.77 |       |
|             | FULL VIEW (ONLY AVAILABLE IN WHITE) 5' Wide      |     | \$ 742.5    | \$ 965.32      | \$ 1,188.08 |       |
|             | FULL VIEW (ONLY AVAILABLE IN WHITE) 6' Wide      |     | \$ 812.13   | \$ \$ 1,055.77 | \$ 1,299.41 |       |
|             | 4' Wide - WHITE Select View: HALF OR QUARTER     |     | \$ 672.98   | \$ \$ 874.88   | \$ 1,076.77 |       |
|             | 4' Wide - BLACK Select View: HALF OR QUARTER     |     | \$ 743.82   | \$ 966.97      | \$ 1,190.11 |       |
|             | 5' Wide - WHITE Select View: HALF OR QUARTER     |     | \$ 742.5    | \$ 965.32      | \$ 1,188.08 |       |
|             | 5' Wide - BLACK Select View: HALF OR QUARTER     |     | \$ 813.3    | 9 \$ 1,057.41  | \$ 1,301.42 |       |
| ۲۵.         | 6' Wide - WHITE Select View: HALF OR QUARTER     |     | \$ 812.1    | 3 \$ 1,055.77  | \$ 1,299.41 |       |
| SE          | 6' Wide - BLACK Select View: HALF OR QUARTER     |     | \$ 882.9    | 7 \$ 1,147.86  | \$ 1,412.75 |       |
| S           | TOWER 80"H x 20"W x 20"D - WHITE                 |     | \$ 695.7    | \$ 904.48      | \$ 1,113.20 |       |
| <b>&gt;</b> | TOWER 80"H x 20"W x 20"D - BLACK                 |     | \$ 779.24   | \$ 1,013.01    | \$ 1,246.78 |       |
| SHOWCASES   | WALL CASE 48" W x 84" H x 18" D - WHITE          |     | \$ 1,148.62 | \$ 1,493.21    | \$ 1,837.79 |       |
| S           | WALL CASE 48" W x 84" H x 18" D - BLACK          |     | \$ 1,232.13 | \$ 1,601.74    | \$ 1,971.38 |       |
|             | WALL CASE 60" W x 84" H x 18" D - WHITE          |     | \$ 1,218.20 | \$ 1,583.66    | \$ 1,949.12 |       |
|             | WALL CASE 60" W x 84" H x 18" D - BLACK          |     | \$ 1,301.69 | \$ 1,692.20    | \$ 2,082.70 |       |
|             | WALL CASE 70" W x 84" H x 18" D - WHITE          |     | \$ 1,287.7  | \$ 1,674.10    | \$ 2,060.43 |       |
|             | WALL CASE 70" W x 84" H x 18" D - BLACK          |     | \$ 1,370.60 | \$ 1,781.78    | \$ 2,192.96 |       |
|             | SEE-THROUGH WALL CASE 70" W x 84" H x 18"D WHITE |     | \$ 1,166.33 | \$ 1,516.23    | \$ 1,866.13 |       |
|             | SEE-THROUGH WALL CASE 70" W x 84" H x 18"D BLACK |     | \$ 1,249.82 | \$ 1,624.77    | \$ 1,999.71 |       |
|             | UPGRADED LED LIGHTIING                           |     | \$ 153.00   | \$ 198.98      | \$ 244.90   |       |
|             |                                                  |     |             |                |             |       |